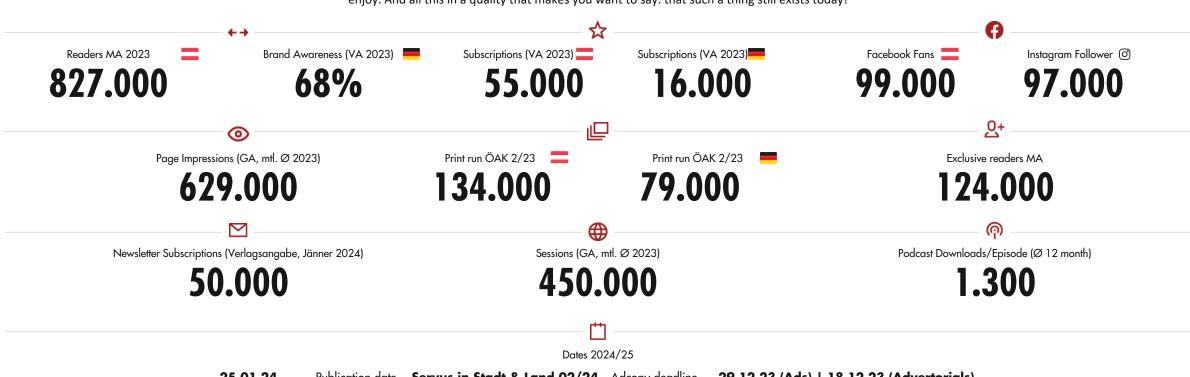

### A DECLARATION OF LOVE FOR HOME

Servus celebrates regional traditions and customs, preserves honest craftsmanship, and showcases the unspoiled beauty of our homeland at its finest. Each month, Servus invites you to pause and enjoy. And all this in a quality that makes you want to say: that such a thing still exists today!