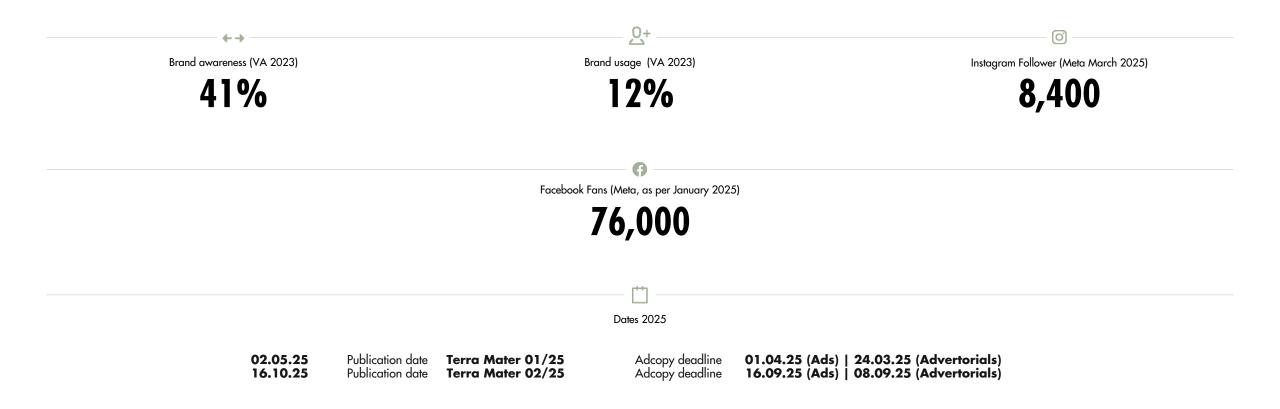

VA = Publisher's statement: Brand reach study All figures rounded.

| Double spread | 460 × 300 mm <sup>1</sup>                                                     | U2 / page 3<br>Pages 4/5<br>Advertorial incl. desig<br>Digital extension on re                       |                                                                                                                                          | 14,500<br>18,900<br>17,400<br>1,000 <sup>2</sup>        |
|---------------|-------------------------------------------------------------------------------|------------------------------------------------------------------------------------------------------|------------------------------------------------------------------------------------------------------------------------------------------|---------------------------------------------------------|
| Single page   | 230 × 300 mm <sup>1</sup>                                                     | U4<br>1st righthand page<br>2nd righthand page<br>Advertorial incl. desig<br>Digital extension on re |                                                                                                                                          | 8,500<br>12,200<br>9,400<br>8,900<br>500,- <sup>2</sup> |
| Тір           | 1/4 page                                                                      | Design costs included                                                                                |                                                                                                                                          | 3,200                                                   |
| Enclosure     | Minimum format<br>Maximum format<br>The larger page must be<br>enclosed.      | 105 x 148 mm<br>220 x 290 mm                                                                         | Total edition up to 20 g<br>Per additional 10 g<br>Design costs by Red Bull Media House<br>according to extent of work done <sup>1</sup> | 150<br>20                                               |
| Supplement    | Minimum format<br>Maximum format<br>Top edge<br>base, side, fold<br>Placement | 140 × 140 mm<br>230 × 300 mm<br>+3 mm<br>+3 mm<br>curved                                             | Total edition up to 20g<br>Per additional 10g<br>Design costs by Red Bull Media House acc<br>extent of work done <sup>1</sup>            | 150<br>20<br>cording to                                 |